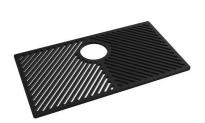

### Foster ==

Cestello inox 8612 000

Glass chopping board 8631 300

HDPE Chopping board 8657 001

HPDE Twin chopping board 8644 101

Stainless steel plate rack 8100 303 \* only in combination with the accessory