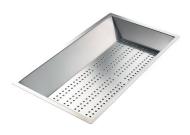

## Foster ==

Stainless steel perforated tray

8151 000

\* only in combination with the accessory 8644 101

Stainless steel perforated tray PVD Copper

8151 008

Stainless steel perforated tray PVD Gold

8151 009