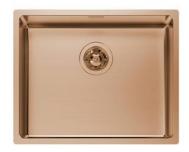

### Sink KE R15 Brandy

Kitchen Sinks Code: 2155 855

#### **DETAILS**

| Edge/Installation Type | Undermount               |
|------------------------|--------------------------|
| Material               | AISI 304 stainless steel |
| Texture                | Foster brushed           |
| Finish                 | PVD                      |
| Coloring               | Brandy                   |
| Base                   | 60 cm                    |
| Dimensions             | 540 x 440 mm             |
| Bowl dimension         | 500 x 400 mm             |
| Width                  | 54 cm                    |