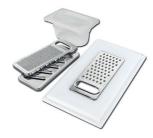

8644 101

Stainless steel plate rack 8100 201

Stainless steel plate rack only usable in combination with the accessories 8644 003
8100 154

White bowl 8153 100

Black grid 8100 617

**Black grid** 8100 653

Graters kit with ring-holder and food collection tray