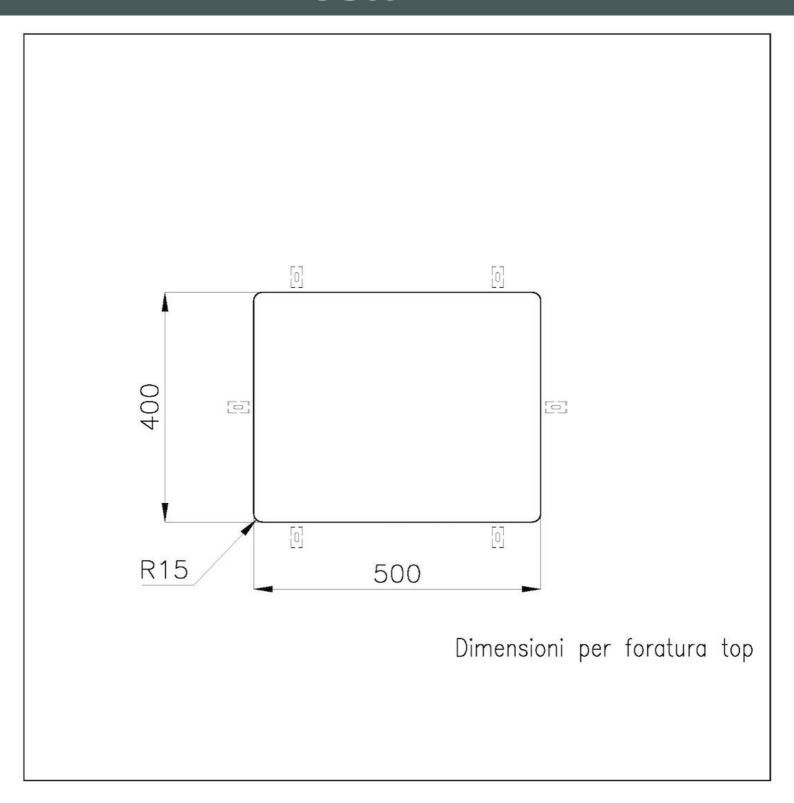

| Built-in hole             | View technical data sheet                                                                                                                                                                                                                                                                                                                   |
|---------------------------|---------------------------------------------------------------------------------------------------------------------------------------------------------------------------------------------------------------------------------------------------------------------------------------------------------------------------------------------|
| Number of bowls           | 1 bowl                                                                                                                                                                                                                                                                                                                                      |
| Mixer holes               | No standard holes                                                                                                                                                                                                                                                                                                                           |
| Standard fittings         | Fixing hooks, drain, overflow and siphon, boxed packing                                                                                                                                                                                                                                                                                     |
| Drainer                   | No                                                                                                                                                                                                                                                                                                                                          |
| Waste fitting             | 3,5" drain                                                                                                                                                                                                                                                                                                                                  |
| FEATURES                  |                                                                                                                                                                                                                                                                                                                                             |
| Basket 3,5" waste fitting | The drain is equipped with a large 3.5" drain, with the practical basket cap that prevents the discharge of solid parts.                                                                                                                                                                                                                    |
| BRANDY                    | The Brandy finish is obtained by treating steel with a physical process called PVD (Phisical Vacuum Deposition) which deposits particles of noble metals on the surface. The result is a unique and refined aesthetic effect, and an improvement of the mechanical properties of the steel which is more resistant to impact and scratches. |
| High thickness            | Imm thick steel. A significant thickness, which guarantees the maximum sturdiness and durability.                                                                                                                                                                                                                                           |
| Perimetral overflow       | The overflow is always a security on the Foster sinks that prevents the overflow of water in case of oversights. The perimeter drain solution improves aesthetics thanks to its square and essential shape.                                                                                                                                 |
| Small radius              | Bowls with squared shapes with a modern design and an increased capacity, for a minimal aesthetics connected with an extreme practicity.                                                                                                                                                                                                    |

#### **TECHNICAL DATA**