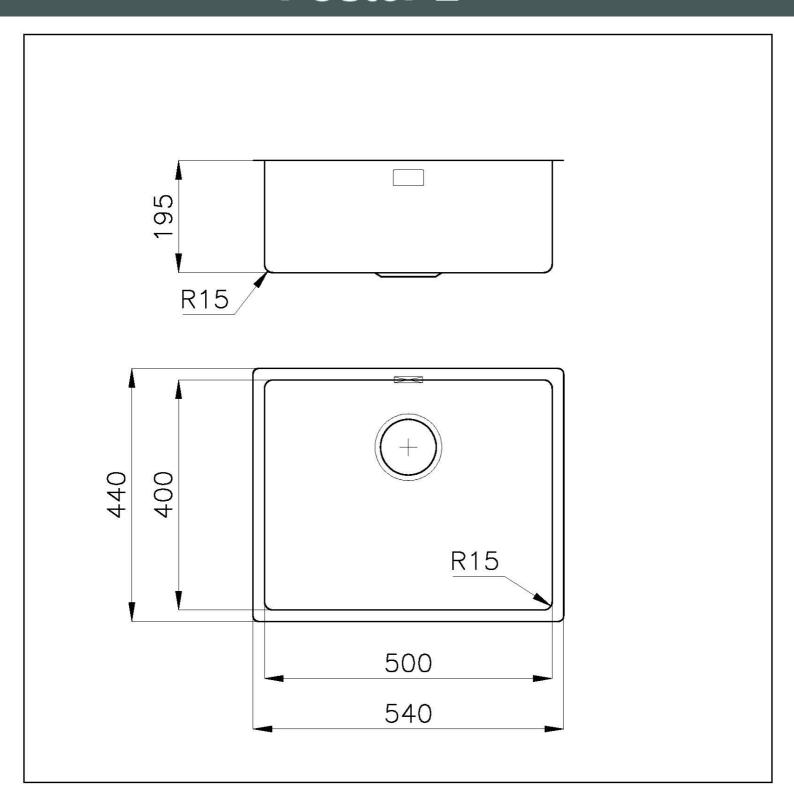

#### **DETAILS**

| Edge/Installation Type | Undermount               |
|------------------------|--------------------------|
| Material               | AISI 304 stainless steel |
| Texture                | Foster brushed           |
| Finish                 | PVD                      |
| Coloring               | Brandy                   |
| Base                   | 60 cm                    |
| Dimensions             | 540 x 440 mm             |
| Bowl dimension         | 500 x 400 mm             |
| Width                  | 54 cm                    |

#### **TECHNICAL DATA**