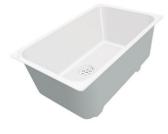

### Sink KE R15 Brandy

Kitchen Sinks Code: 2155 855

#### **DETAILS**

| Edge/Installation Type | Undermount               |
|------------------------|--------------------------|
| Material               | AISI 304 stainless steel |
| Texture                | Foster brushed           |
| Finish                 | PVD                      |
| Coloring               | Brandy                   |
| Base                   | 60 cm                    |
| Dimensions             | 540 x 440 mm             |
| Bowl dimension         | 500 x 400 mm             |
| Width                  | 54 cm                    |

| Built-in hole             | View technical data sheet                                                                                                                                                                                                                                                                                                                   |
|---------------------------|---------------------------------------------------------------------------------------------------------------------------------------------------------------------------------------------------------------------------------------------------------------------------------------------------------------------------------------------|
| Number of bowls           | 1 bowl                                                                                                                                                                                                                                                                                                                                      |
| Mixer holes               | No standard holes                                                                                                                                                                                                                                                                                                                           |
| Standard fittings         | Fixing hooks, drain, overflow and siphon, boxed packing                                                                                                                                                                                                                                                                                     |
| Drainer                   | No                                                                                                                                                                                                                                                                                                                                          |
| Waste fitting             | 3,5" drain                                                                                                                                                                                                                                                                                                                                  |
| FEATURES                  |                                                                                                                                                                                                                                                                                                                                             |
| Basket 3,5" waste fitting | The drain is equipped with a large 3.5" drain, with the practical basket cap that prevents the discharge of solid parts.                                                                                                                                                                                                                    |
| BRANDY                    | The Brandy finish is obtained by treating steel with a physical process called PVD (Phisical Vacuum Deposition) which deposits particles of noble metals on the surface. The result is a unique and refined aesthetic effect, and an improvement of the mechanical properties of the steel which is more resistant to impact and scratches. |
| High thickness            | Imm thick steel. A significant thickness, which guarantees the maximum sturdiness and durability.                                                                                                                                                                                                                                           |
| Perimetral overflow       | The overflow is always a security on the Foster sinks that prevents the overflow of water in case of oversights. The perimeter drain solution improves aesthetics thanks to its square and essential shape.                                                                                                                                 |
| Small radius              | Bowls with squared shapes with a modern design and an increased capacity, for a minimal aesthetics connected with an extreme practicity.                                                                                                                                                                                                    |